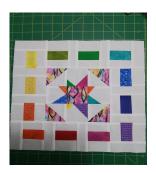

## Film Strip - January 2024 - BOM 12.5" X 12.5" unfinished Colour Theory - Multi Colour

I chose to pick 12 tone on tone/solids for my film strips/slides. My print matches all the colours in my 12 strips. My background is Colourworks Snow. Have fun picking out your slides and your print.

Now sew the top white/snow background strip (1.5" X 3.5") To finish the film strip unit.

True this unit to 3.5" X 3.5". Make 12 units. See picture below far right.

Make the Wonky Star block for the centre by following this tutorial. Use your 8 tone on tone/solids and 2.5" squares and 4 white/ snow 2.5" squares to make the 6.5" square.

Assemble the Wonky Star center medallion and true up to 6.5" X 6.5".

Using the **reference picture above center** next to Wonky Star sew the top 4 strip units together. Sew the bottom 4 strip units together. Sew the 2 side strip units together then sew each side to the Wonky Star as show. Now Sew the three units together to complete your block. True up to 12.5" X 12.5 ".