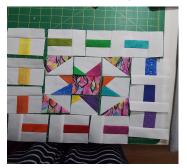

Now sew the top white/snow background strip (1.5" X 3.5") To finish the film strip unit.

True this unit to 3.5" X 3.5". Make 12 units. See picture below far right.

Make the Wonky Star block for the centre by following this tutorial. Use your 8 tone on tone/solids and 2.5" squares and 4 white/ snow 2.5" squares to make the 6.5" square.

Assemble the Wonky Star center medallion and true up to 6.5" X 6.5".

Using the **reference picture above center** next to Wonky Star sew the top 4 strip units together. Sew the bottom 4 strip units together. Sew the 2 side strip units together then sew each side to the Wonky Star as show. Now Sew the three units together to complete your block. True up to 12.5" X 12.5 ".