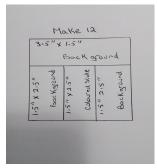

## Material required:

- 2 3.5" X 3.5" White/Snow background for half square triangle (HST) corners of Wonky Star
- 2 3.5" X 3.5" Print for HST corners for Wonky Stars.
- 1 2.5" X 2.5" Print for center block of Wonky Star.

- 12 2.5" X 1.5" Tone on tone/solids for your strips.
- 24 -1.5" X 2.5" White/Snow background fabric for strips.
- 12 1.5" X 3.5" White/Snow background fabric for strips.

4 - 2.5" X 2.5" White/Snow background of Wonky Star

8 - 2.5" X 2.5" Tone on tones/solids for points of Wonky Star