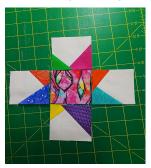

Assemble the Wonky Star center medallion and true up to 6.5" X 6.5".

Using the **reference picture above center** next to Wonky Star sew the top 4 strip units together. Sew the bottom 4 strip units together. Sew the 2 side strip units together then sew each side to the Wonky Star as show. Now Sew the three units together to complete your block. True up to 12.5" X 12.5 ".